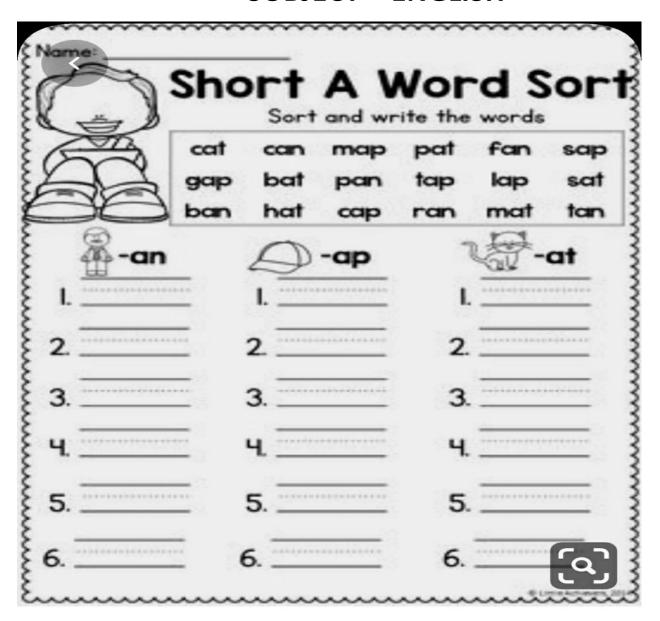

## S.N. PRE SCHOOL, SECTOR – 16A, FARIDABAD CLASS – U.K.G.

#### **SUBJECT – ENGLISH**