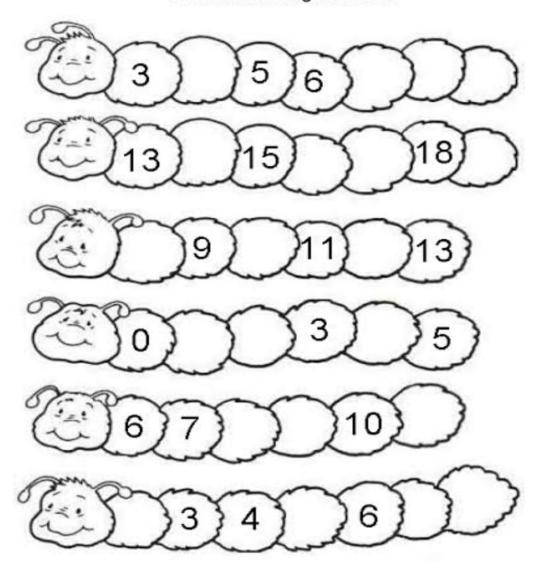

## S.N. PRE SCHOOL, SECTOR – 16A, FARIDABAD CLASS – U.K.G.

#### **SUBJECT – MATHS**

Fill in the Missing Numbers

Date:- 16.05.2020