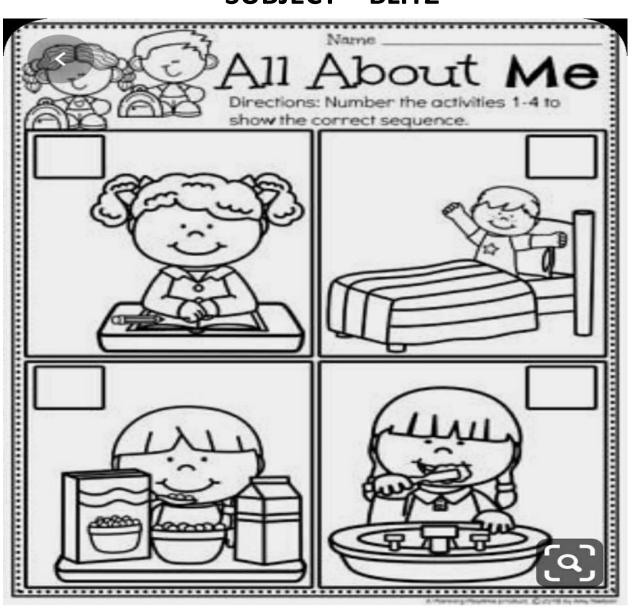

## S.N. PRE SCHOOL, SECTOR – 16A, FARIDABAD CLASS – U.K.G.

**SUBJECT - BLITZ** 

Date:- 13.05.2020