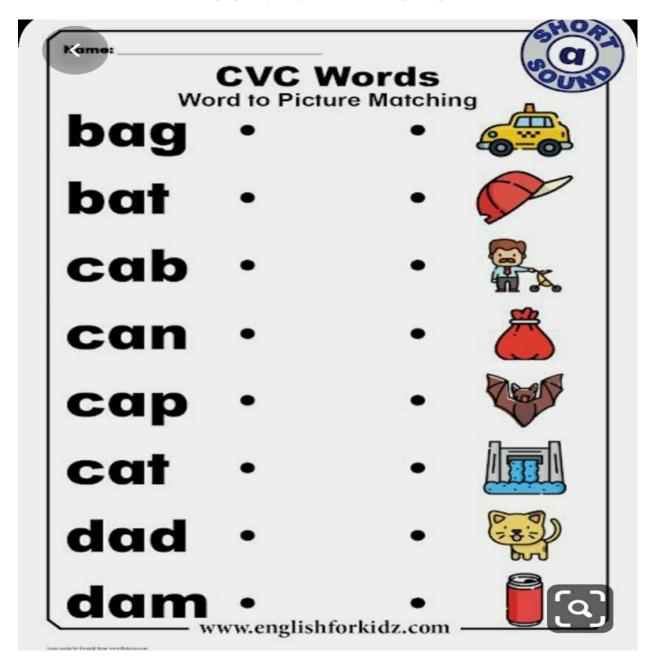

#### **SUBJECT – ENGLISH**

| Short Vowel                      | : a    |
|----------------------------------|--------|
| Fill in the missing short vowels |        |
|                                  | City D |
| † p                              | b †    |
| h +                              | c +    |
| b g                              | p_n    |