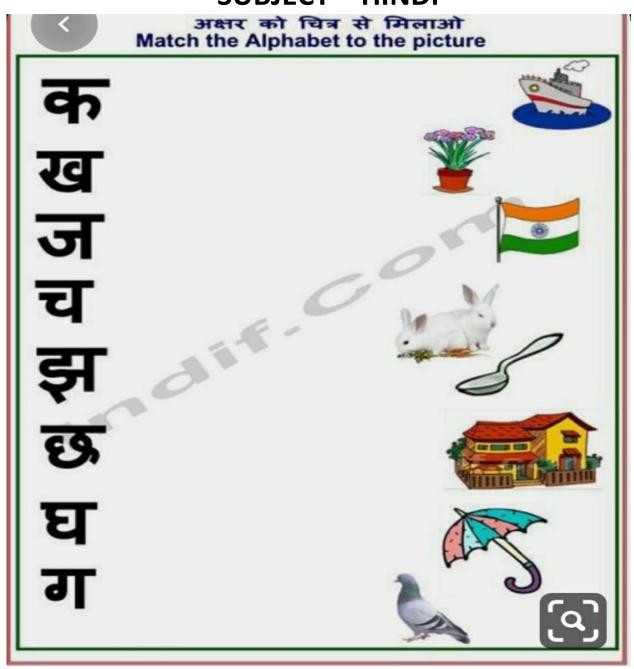

### S.N. PRE SCHOOL, SECTOR – 16A, FARIDABAD CLASS – U.K.G.

#### **SUBJECT - HINDI**

Date: 14.05.2020