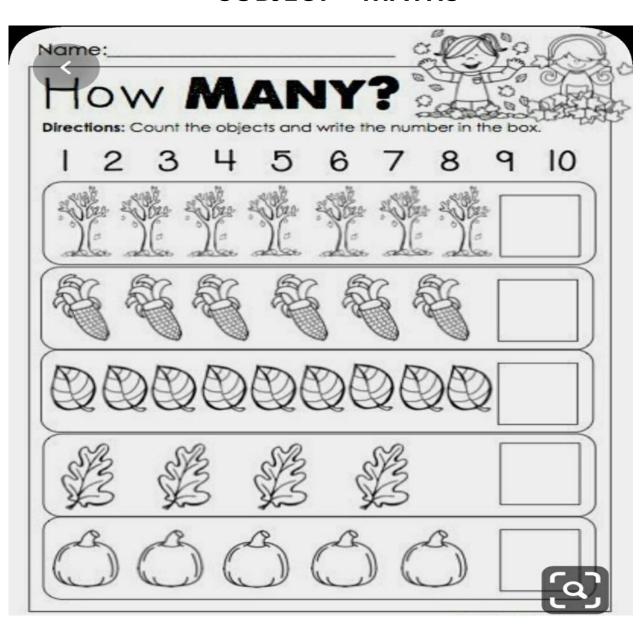

#### **SUBJECT - MATHS**

| Number up to 20<br>What number comes in between ? |      |  |  |  |  |
|---------------------------------------------------|------|--|--|--|--|
| 1618                                              | 1517 |  |  |  |  |
| 1719                                              | 1315 |  |  |  |  |
| 1214                                              | 1820 |  |  |  |  |
| 1416                                              | 1012 |  |  |  |  |
| 911                                               | 1113 |  |  |  |  |