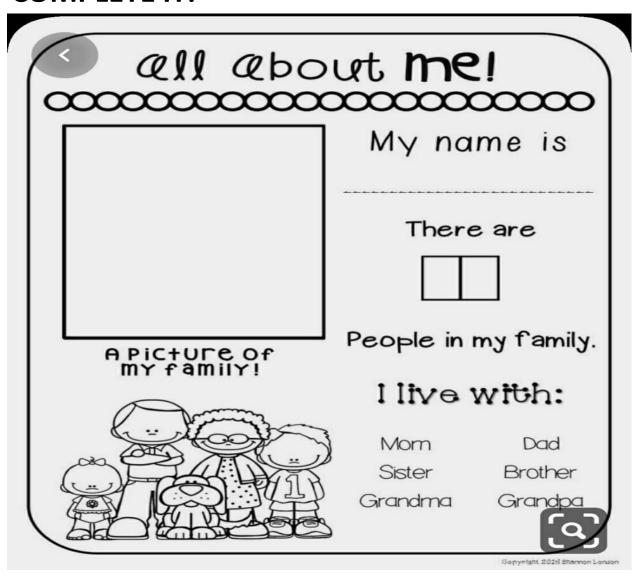

Date:- 11.05.2020

# S.N. PRE SCHOOL, SECTOR – 16A, FARIDABAD CLASS – U.K.G. SUBJECT – BLITZ

#### **COMPLETE IT:-**



Date:- 11.05.2020

## S.N. PRE SCHOOL, SECTOR – 16A, FARIDABAD CLASS – U.K.G.

#### **SUBJECT – ENGLISH**



Date:- 11.05.2020

## S.N. PRE SCHOOL, SECTOR – 16A, FARIDABAD CLASS – U.K.G.

**SUBJECT – DRAWING** 

#### **COLOUR THE PICTURE:-**



Date:- 12.05.2020

## S.N. PRE SCHOOL, SECTOR – 16A, FARIDABAD CLASS – U.K.G.

#### **SUBJECT - MATHS**

| Number up to 20<br>What number comes in between ? |      |  |  |  |  |
|---------------------------------------------------|------|--|--|--|--|
| 1618                                              | 1517 |  |  |  |  |
| 1719                                              | 1315 |  |  |  |  |
| 1214                                              | 1820 |  |  |  |  |
| 1416                                              | 1012 |  |  |  |  |
| 911